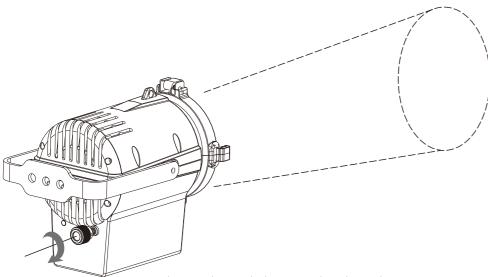

### 3.2 Operation for zoom

Turn the zoom button counterclockwise to increase the Angle.

 $\label{thm:combutton} \mbox{Turn the zoom button clockwise to reduce the Angle}.$ 