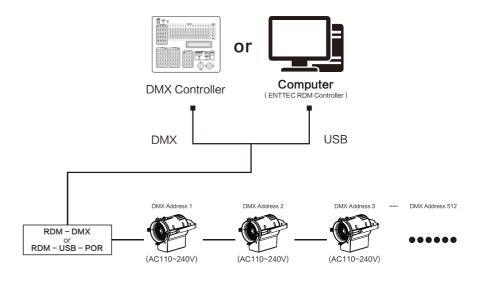

## 2.2 The control station setting of connecting DMX512

The DMX console and the lamp body are connected in series.

Because the Std.P MODE is five channels, the address code of the lamp increases by 5 times such as $(1,6,11,16\cdots)$ , also each it can be reused as needed.

The DMX address code can be any value between 001and 512.