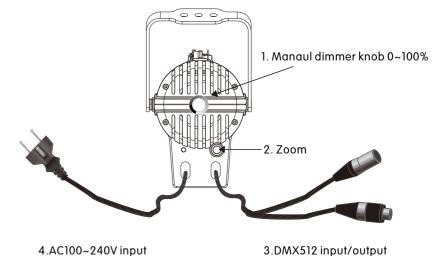

### 3.2 Operation for zoom

Turn the zoom button counterclockwise to increase the Angle.

 $\label{thm:combutton} \mbox{Turn the zoom button clockwise to reduce the Angle}.$ 