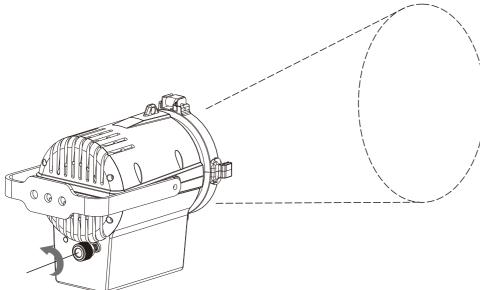

### 3.2 Operation for zoom

Turn the zoom button counterclockwise to increase the Angle.

 $\label{thm:combutton} \mbox{Turn the zoom button clockwise to reduce the Angle}.$ 