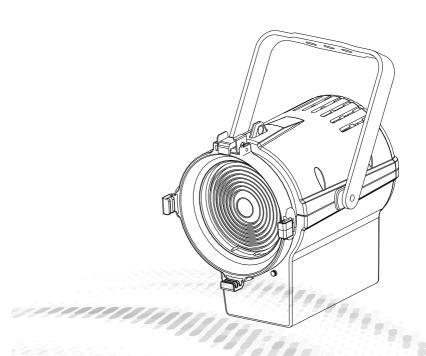

# **FREZNO MINI**

**USER MANUAL** 

## **1 Product Introduction**

## 1.1 Specification

| Product Code        | SS868SW/SS868SC     |
|---------------------|---------------------|
| Dimenson            | 231 × 172 × 187(mm) |
| Weight              | 2.4KG               |
| Rated Power         | 22W                 |
| Input Voltage       | AC100~240V          |
| Frequency Range     | 50/60Hz             |
| Ambient Temperature | 0℃~45℃              |
| Beam Angle          | 12°~34°             |
| LED quantity        | WW*1PCS/CW*1PCS     |