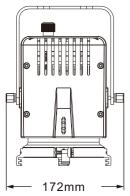

## 1.1 Specification

| Product Code        | SS868SW/SS868SC     |
|---------------------|---------------------|
| Dimenson            | 231 × 172 × 187(mm) |
| Weight              | 2.4KG               |
| Rated Power         | 22W                 |
| Input Voltage       | AC100~240V          |
| Frequency Range     | 50/60Hz             |
| Ambient Temperature | 0℃~45℃              |
| Beam Angle          | 12°~34°             |
| LED quantity        | WW*1PCS/CW*1PCS     |