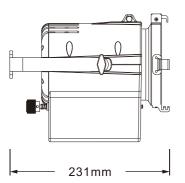

## 1.1 Specification

| Product Code        | SS868SW/SS868SC     |
|---------------------|---------------------|
| Dimenson            | 231 × 172 × 187(mm) |
| Weight              | 2.4KG               |
| Rated Power         | 22W                 |
| Input Voltage       | AC100~240V          |
| Frequency Range     | 50/60Hz             |
| Ambient Temperature | 0℃~45℃              |
| Beam Angle          | 12°~34°             |
| LED quantity        | WW*1PCS/CW*1PCS     |