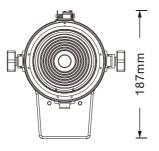

## 1.1 Specification

| Product Code        | SS868SW/SS868SC     |
|---------------------|---------------------|
| Dimenson            | 231 × 172 × 187(mm) |
| Weight              | 2.4KG               |
| Rated Power         | 22W                 |
| Input Voltage       | AC100~240V          |
| Frequency Range     | 50/60Hz             |
| Ambient Temperature | 0℃~45℃              |
| Beam Angle          | 12°~34°             |
| LED quantity        | WW*1PCS/CW*1PCS     |